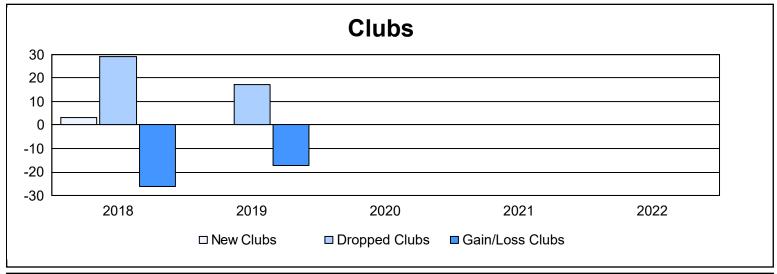

District 383 As of June 2022 Cumulative

| Year      | New<br>Clubs | Dropped<br>Clubs | Gain/<br>Loss<br>Clubs | New<br>Members | Charter<br>Members | Reinstate<br>Members | Transfer<br>Members | Total<br>Member<br>Added | Total<br>Members<br>Dropped | Gain/<br>Loss<br>Members |
|-----------|--------------|------------------|------------------------|----------------|--------------------|----------------------|---------------------|--------------------------|-----------------------------|--------------------------|
| 2017-2018 | 3            | 29               | -26                    | 318            | 284                | 83                   | 23                  | 708                      | 1,806                       | -1,098                   |
| 2018-2019 | 0            | 17               | -17                    | 52             | 22                 | 3                    | 6                   | 83                       | 592                         | -509                     |
| 2019-2020 | 0            | 0                | 0                      | 0              | 14                 | 0                    | 3                   | 17                       | 433                         | -416                     |
| 2020-2021 | 0            | 0                | 0                      | 306            | 37                 | 18                   | 25                  | 386                      | 194                         | 192                      |
| 2021-2022 | 0            | 0                | 0                      | 155            | 15                 | 5                    | 11                  | 186                      | 235                         | -49                      |
| Average   | 1            | 9                | -9                     | 166            | 74                 | 22                   | 14                  | 276                      | 652                         | -376                     |