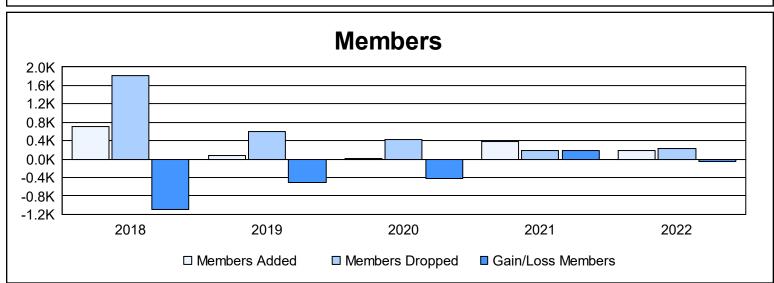

District 383 As of June 2022 Cumulative

| Year      | New<br>Clubs | Dropped<br>Clubs | Gain/<br>Loss<br>Clubs | New<br>Members | Charter<br>Members | Reinstate<br>Members | Transfer<br>Members | Total<br>Member<br>Added | Total<br>Members<br>Dropped | Gain/<br>Loss<br>Members |
|-----------|--------------|------------------|------------------------|----------------|--------------------|----------------------|---------------------|--------------------------|-----------------------------|--------------------------|
| 2017-2018 | 3            | 29               | -26                    | 318            | 284                | 83                   | 23                  | 708                      | 1,806                       | -1,098                   |
| 2018-2019 | 0            | 17               | -17                    | 52             | 22                 | 3                    | 6                   | 83                       | 592                         | -509                     |
| 2019-2020 | 0            | 0                | 0                      | 0              | 14                 | 0                    | 3                   | 17                       | 433                         | -416                     |
| 2020-2021 | 0            | 0                | 0                      | 306            | 37                 | 18                   | 25                  | 386                      | 194                         | 192                      |
| 2021-2022 | 0            | 0                | 0                      | 155            | 15                 | 5                    | 11                  | 186                      | 235                         | -49                      |
| Average   | 1            | 9                | -9                     | 166            | 74                 | 22                   | 14                  | 276                      | 652                         | -376                     |